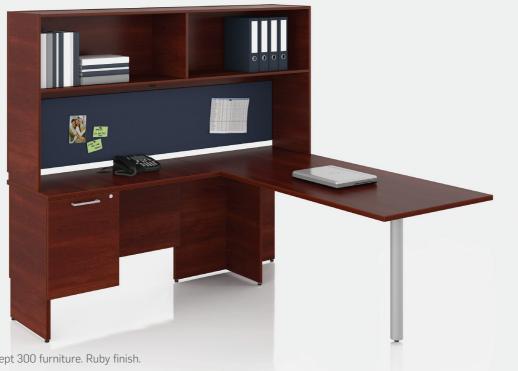

Concept 300

## Concept 300: an Outstanding Value!

If you are looking for durable furniture that combines both style and flexibility, but at highly competitive prices, then Concept 300 is the solution for you. Its timeless design and clean lines will give your decor a touch of class... without breaking your budget. Concept 300 brings you sturdy one-inch thick work surfaces in high performance thermofused laminate, a choice of two styles of handles as well as a purely distinctive look with horizontal wood grain. Concept 300 also includes a standard two-tone application.

Here, style and flexibility also mean available quickly! Indeed, the whole Concept 300 collection is part of the Lacasse QuickShip Program. Now, that is quite convenient! Don't you think?



# **OUTSTANDING VALUE**







## The Choice Is Yours!

With the numerous components of the Concept 300 collection, you can design your own personal workspace, no matter the size. Go for Why not get a desk featuring a pedestal with inner elegant, the pedestal features a full-height front which conceals a box drawer as well as a file drawer, an original design worthy of Groupe Lacasse.

Concept 300 furniture. Ruby finish.

## Concept 300



31NE-UFM3072FFA NRM



31NE-SLF2072 NRM



31NN-B2072S NRM



31NN-BTM3672 NRM



3NNE-242473FB NRM



#### HANDLES





## Office Furniture Solutions

Founded in 1956, Groupe Lacasse is a North American leader in the design, manufacture and service of a broad range of high-quality furniture products for all types of work environments. We have the experience, expertise and capabilit