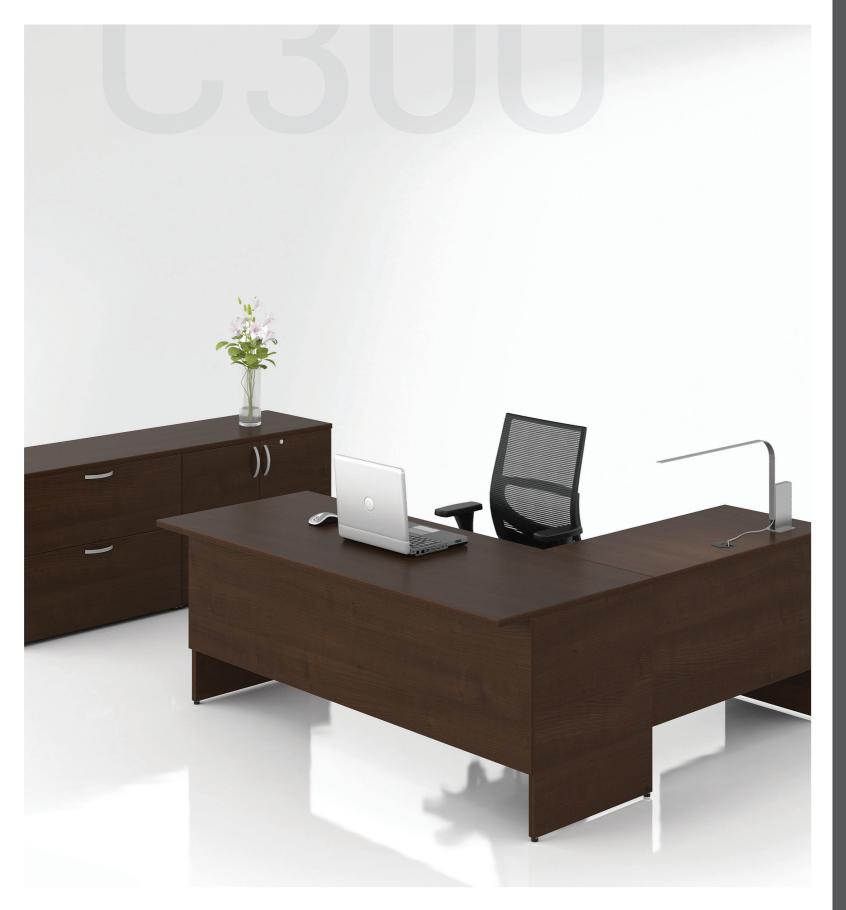

Concept 300

## Concept 300: an Outstanding Value!

If you are looking for durable furniture that combines both style and flexibility, but at highly competitive prices, then Concept 300 is the solution for you. Its timeless design and clean lines will give your decor a touch of class... without breaking your budget. Concept 300 brings you sturdy one-inch thick work surfaces in high performance thermofused laminate, a choice of two styles of handles as well as a purely distinctive look with horizontal wood grain. Concept 300 also includes a standard two-tone application.

Here, style and flexibility also mean available quickly! Indeed, the whole Concept 300 collection is part of the Lacasse QuickShip Program. Now, that is quite convenient! Don't you think?



# **OUTSTANDING VALUE**