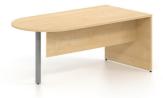

## The Choice Is Yours!

With the numerous components of the Concept 300 collection, you can design your own personal workspace, no matter the size. Go for Why not get a desk featuring a pedestal with inner elegant, the pedestal features a full-height front which conceals a box drawer as well as a file drawer, an original design worthy of Groupe Lacasse.