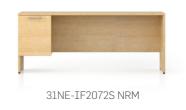

## The Choice Is Yours!

With the numerous components of the Concept 300 collection, you can design your own personal workspace, no matter the size. Go for Why not get a desk featuring a pedestal with inner elegant, the pedestal features a full-height front which conceals a box drawer as well as a file drawer, an original design worthy of Groupe Lacasse.