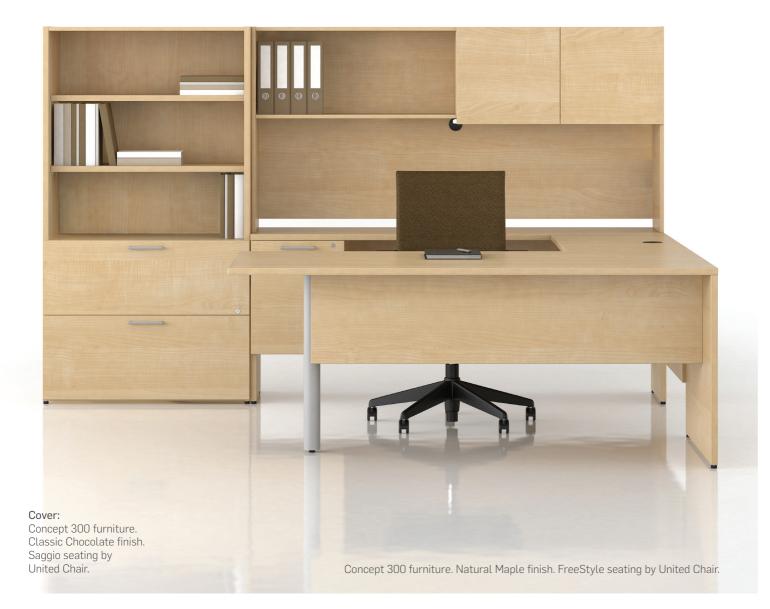

## Concept 300: an Outstanding Value!

If you are looking for durable furniture that combines both style and flexibility, but at highly competitive prices, then Concept 300 is the solution for you. Its timeless design and clean lines will give your decor a touch of class... without breaking your budget. Concept 300 brings you sturdy one-inch thick work surfaces in high performance thermofused laminate, a choice of two styles of handles as well as a purely distinctive look with horizontal wood grain. Concept 300 also includes a standard two-tone application.