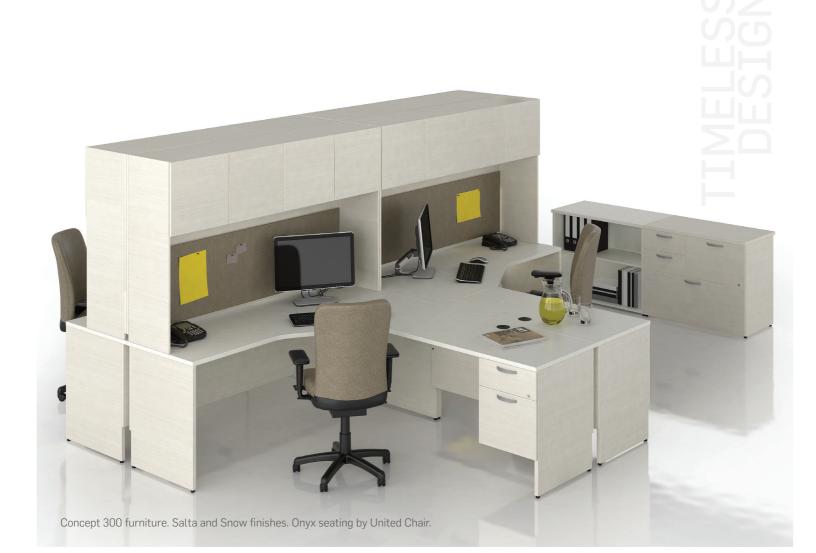

## Concept 300: an Outstanding Value!

If you are looking for durable furniture that combines both style and flexibility, but at highly competitive prices, then Concept 300 is the solution for you. Its timeless design and clean lines will give your decor a touch of class... without breaking your budget. Concept 300 brings you sturdy one-inch thick work surfaces in high performance thermofused laminate, a choice of two styles of handles as well as a purely distinctive look with horizontal wood grain. Concept 300 also includes a standard two-tone application.