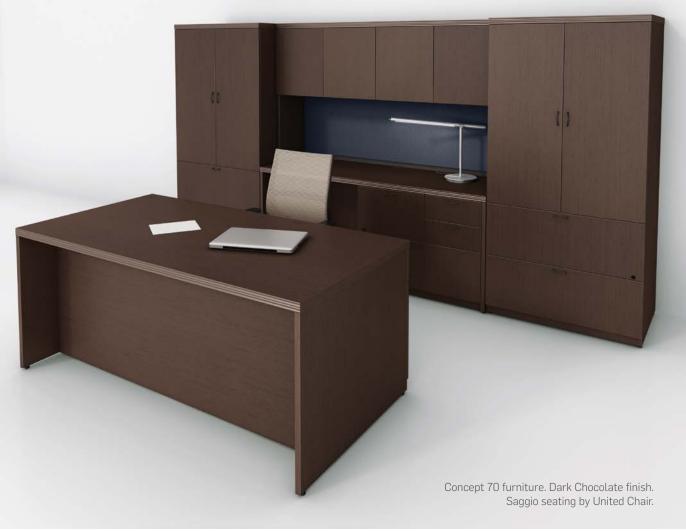

## REFINED

Prestige and comfort: All rolled into one > You want to create a workspace that will exude confidence while remaining practical? Concept 70 is both appealing and functional, and offers the best of both worlds. There are no uncertainties here: you deserve the look and the comfort. The thickness of the surfaces, the elegant details and the vast choice of finishes, accent colors and accessories give you the freedom to design a sustainable and personalized work environment. Welcome to Business Class!

### Concept 70, Naturally Lavishing

Concept 70 gives you freedom of expression. You can, in fact, customize your workstation according to your needs and to your taste, with a wide range of complementary modules. With Concept 70, you instantly get a multifunctional office. Large work surface, practical storage space, distinguished look. Concept 70, all this and much more!