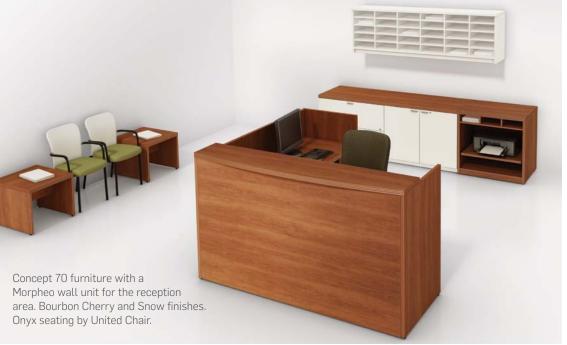

## REFINED

Prestige and comfort: All rolled into one > You want to create a workspace that will exude confidence while remaining practical? Concept 70 is both appealing and functional, and offers the best of both worlds. There are no uncertainties here: you deserve the look and the comfort. The thickness of the surfaces, the elegant details and the vast choice of finishes, accent colors and accessories give you the freedom to design a sustainable and personalized work environment. Welcome to Business Class!

### Concept 70, Naturally Lavishing

Concept 70 gives you freedom of expression. You can, in fact, customize your workstation according to your needs and to your taste, with a wide range of complementary modules. With Concept 70, you instantly get a multifunctional office. Large work surface, practical storage space, distinguished look. Concept 70, all this and much more!