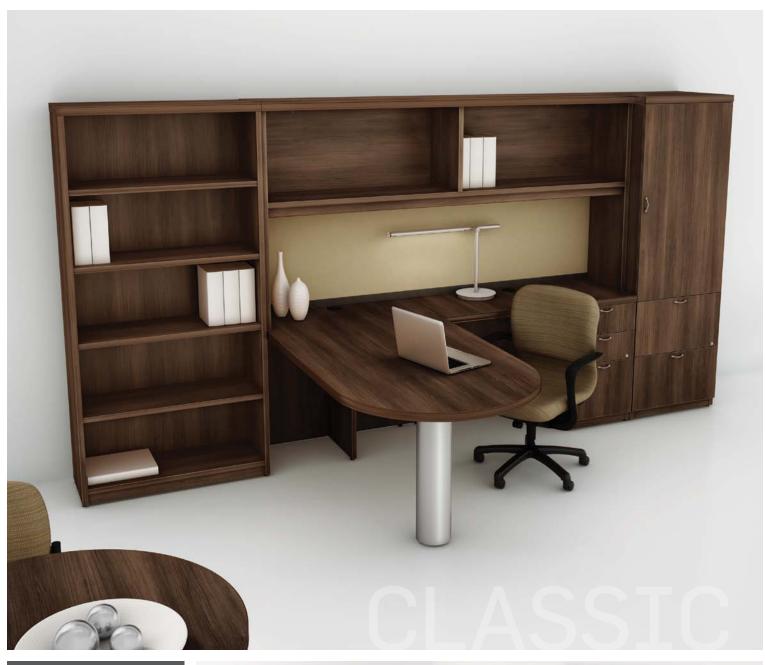

confidence while remaining practical? Concept 70 is both appealing and functional, and offers the best of both worlds. There are no uncertainties here: you deserve the look and the comfort. The thickness of the surfaces, the elegant details and the vast choice of finishes, accent colors and accessories give you the freedom to design a sustainable and personalized work environment. Welcome to Business Class!











### Concept 70, Naturally Lavishing

Concept 70 gives you freedom of expression. You can, in fact, customize your workstation according to your needs and to your taste, with a wide range of complementary modules. With Concept 70, you instantly get a multifunctional office. Large work surface, practical storage space, distinguished look. Concept 70, all this and much more!





Concept 70 furniture. Hazelnut finish. Brylee seating by United Chair.













# Printed in Canada - © Groupe Lacasse 2012

### Concept 70



7NDN-1836LFL GIN



7NDN-1836BL GIN



72NN-R36 GIN + LGC-CR22 GIN



LGC-DB19 GIN



72KN-VBX4054 GIN



72NN-BE2472BE GIN



72NN-B202065 GIN



#### Office Furniture Solutions

Founded in 1956, Groupe Lacasse is a North American leader in the design, manufacture and service of a broad range of high-quality furniture products for all types of work environments. We have the experience, expertise and capability to deliver incomparable design, exceptional quality, optimum service and outstanding value in Office Furniture Solutions.



1 888 522-2773

www.groupelacasse.com