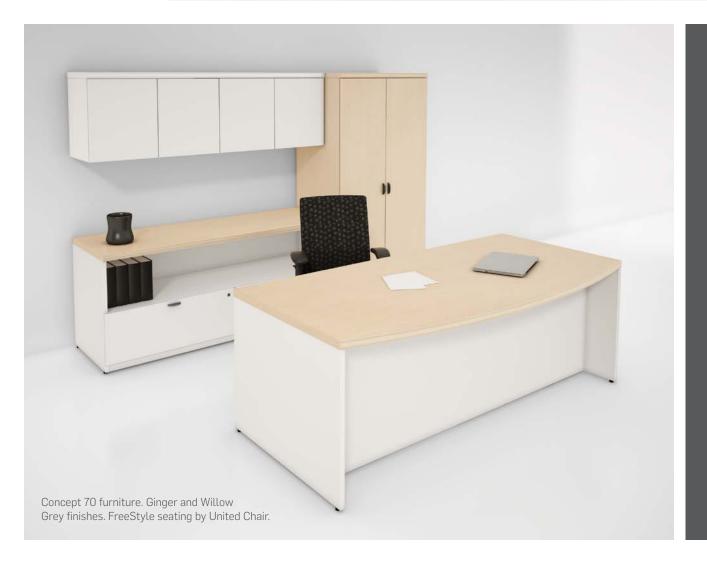

### Concept 70, Naturally Lavishing

Concept 70 gives you freedom of expression. You can, in fact, customize your workstation according to your needs and to your taste, with a wide range of complementary modules. With Concept 70, you instantly get a multifunctional office. Large work surface, practical storage space, distinguished look. Concept 70, all this and much more!