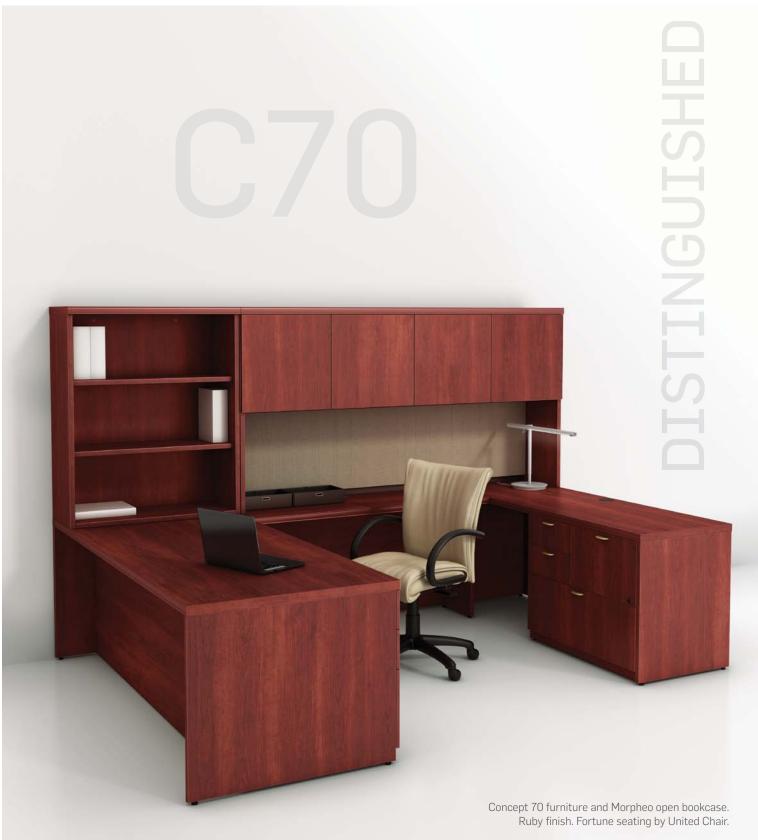

## REFINED

Prestige and comfort: All rolled into one > You want to create a workspace that will exude confidence while remaining practical? Concept 70 is both appealing and functional, and offers the best of both worlds. There are no uncertainties here: you deserve the look and the comfort. The thickness of the surfaces, the elegant details and the vast choice of finishes, accent colors and accessories give you the freedom to design a sustainable and personalized work environment. Welcome to Business Class!

### Concept 70, Naturally Lavishing

Concept 70 gives you freedom of expression. You can, in fact, customize your workstation according to your needs and to your taste, with a wide range of complementary modules. With Concept 70, you instantly get a multifunctional office. Large work surface, practical storage space, distinguished look. Concept 70, all this and much more!