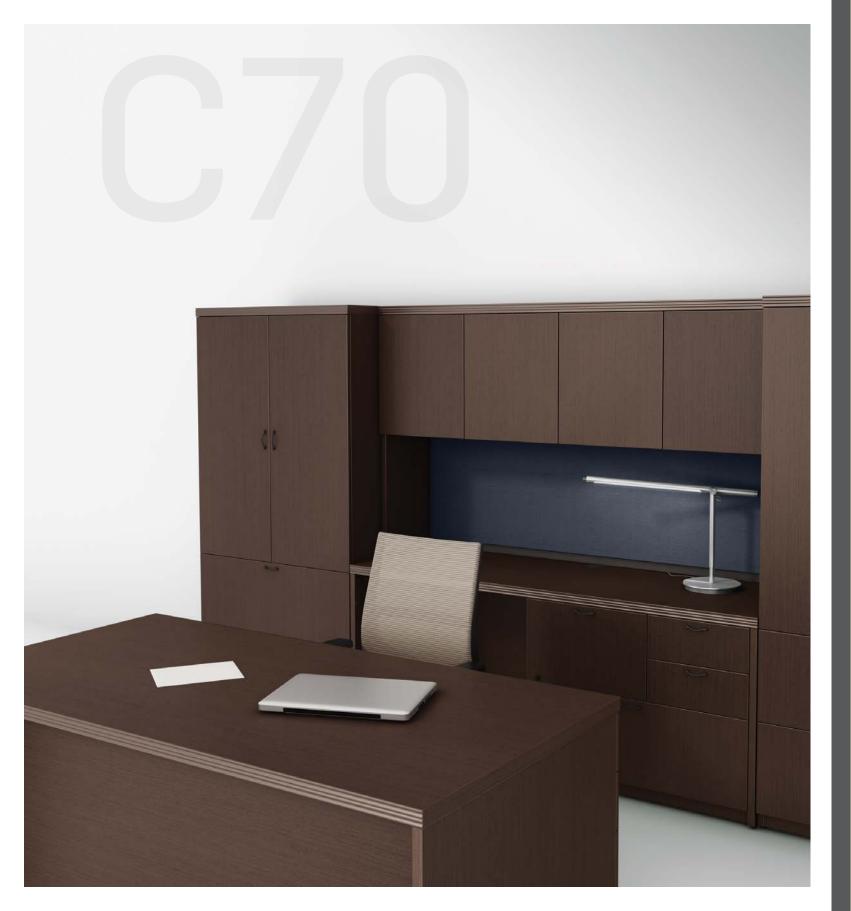

## REFINED

Prestige and comfort: All rolled into one > You want to create a workspace that will exude confidence while remaining practical? Concept 70 is both appealing and functional, and offers the best of both worlds. There are no uncertainties here: you deserve the look and the comfort. The thickness of the surfaces, the elegant details and the vast choice of finishes, accent colors and accessories give you the freedom to design a sustainable and personalized work environment. Welcome to Business Class!

### Concept 70, Naturally Lavishing

Concept 70 gives you freedom of expression. You can, in fact, customize your workstation according to your needs and to your taste, with a wide range of complementary modules. With Concept 70, you instantly get a multifunctional office. Large work surface, practical storage space, distinguished look. Concept 70, all this and much more!